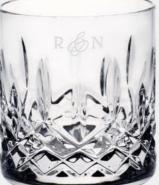

## Pre-Designed Couple Waterford Lismore Straight Sided Whiskey Tumbler Pair, 7oz

Material: Lead-Free Crystal Personalizaiton Method: Pre-Designed Art

| Size | SKU      | H x W x D        | Wt (IBs) | Price    |
|------|----------|------------------|----------|----------|
| Pair | 210663W1 | 3" x 3" x 2-7/8" | 4.0      | \$180.00 |

## Description

This Pre-Designed Couple Waterford Lismore Straight Sided Whiskey Tumbler Pair is an ideal gift for any love and romantic celebration events or personal gift giving occasions, including Valentine's Day, Birthdays, Engagements, Weddings, and Anniversaries, with our free personalization and high-quality engraving services.