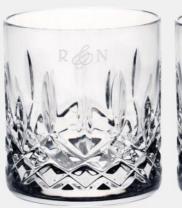

## Pre-Designed Couple Waterford Lismore Straight Sided Whiskey Tumbler Pair, 7oz

Material: Lead-Free Crystal Personalizaiton Method: Pre-Designed Art

| Size | SKU      | H x W x D        | Wt (IBs) | Price    |
|------|----------|------------------|----------|----------|
| Pair | 210663W1 | 3" x 3" x 2-7/8" | 4.0      | \$180.00 |

## Description

This Pre-Designed Couple Waterford Lismore Straight Sided Whiskey Tumbler Pair is an ideal gift for any love and romantic celebration events or personal gift giving occasions, including Valentine's Day, Birthdays, Engagements, Weddings, and Anniversaries, with our free personalization and high-quality engraving services.